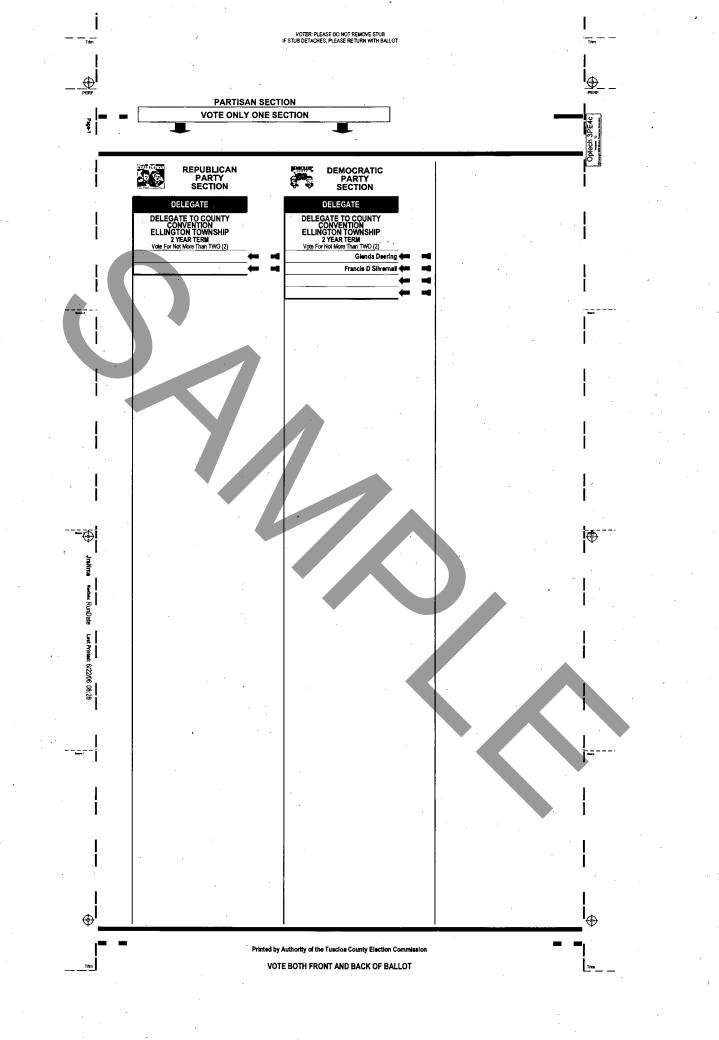

112Elland/ Rawson prop on Dem Wern #36/20/06 Elnwood fire nullage racease 2007 - 2011 (mot 2012) Variar Dup pet 1 - Varier Noverta- Newson grop - right side cut of 888.742. 8037 742. 8038 Kay Derre Williams Dactor, Kengton, Koeftor Welestoern