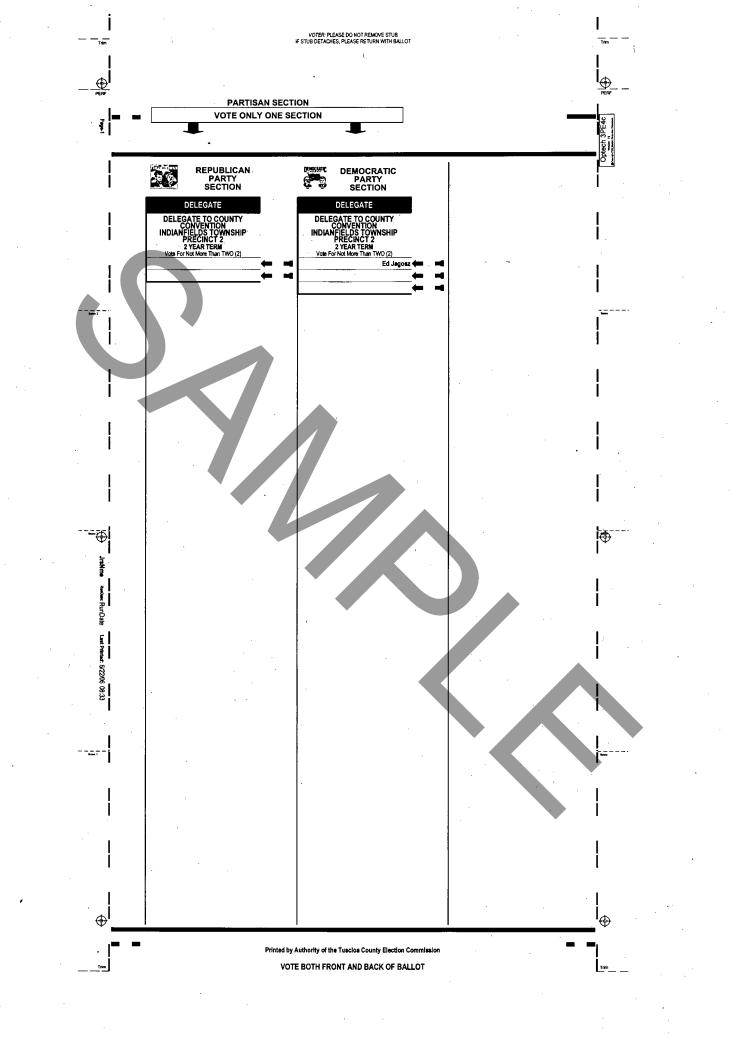

112Elland/ Rawson prop on Dem Wern #36/20/06 Elnwood fire nullage racease 2007 - 2011 (mot 2012) Variar Dup pet 1 - Varier Noverta- Newson grop - right side cut of 888.742. 8037 742. 8038 Kay Derre Williams Dactor, Kengton, Koeftor Welestoern