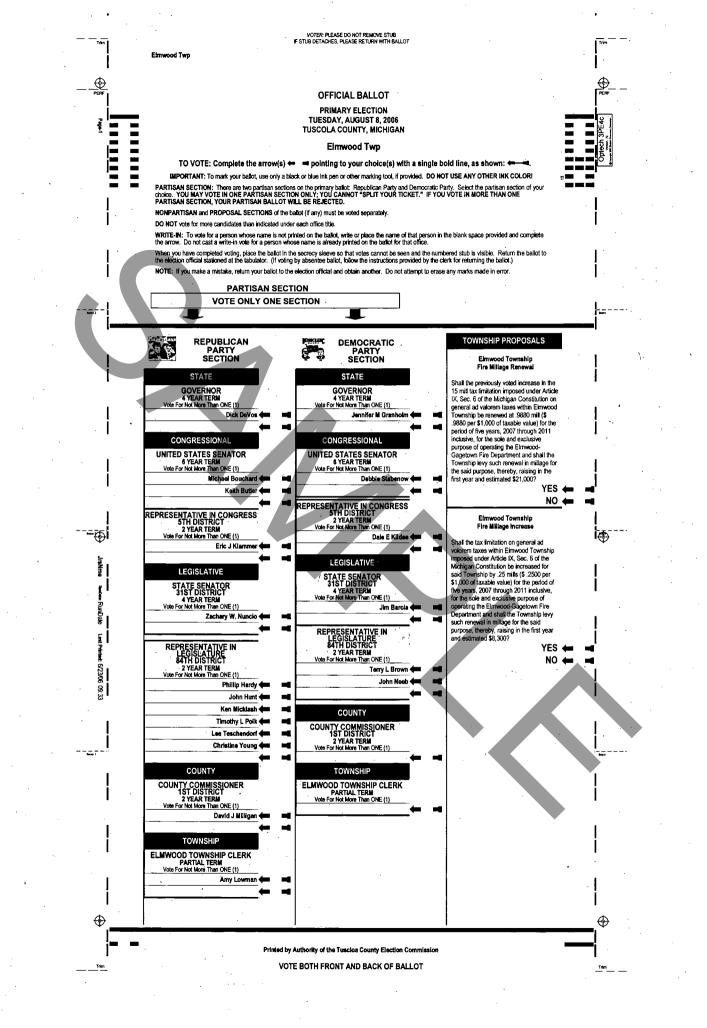

112Elland/ Rawson prop on Dem Wern #36/20/06 Elnwood fire nullage racease 2007 - 2011 (mot 2012) Variar Dup pet 1 - Varier Noverta- Newson grop - right side cut of 888.742. 8037 742. 8038 Kay Derre Williams Dactor, Kengton, Koeftor Welestoern