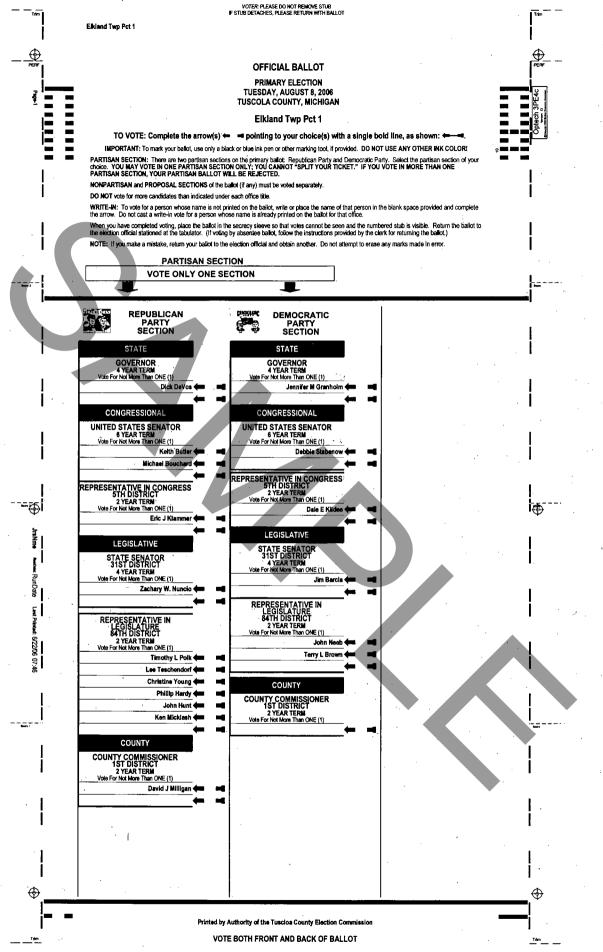

112Elland/ Rawson prop on Dem Wern #36/20/06 Elnwood fire nullage racease 2007 - 2011 (mot 2012) Variar Dup pet 1 - Varier Noverta- Newson grop - right side cut of 888.742. 8037 742. 8038 Kay Derre Williams Dactor, Kengton, Koeftor Welestoern