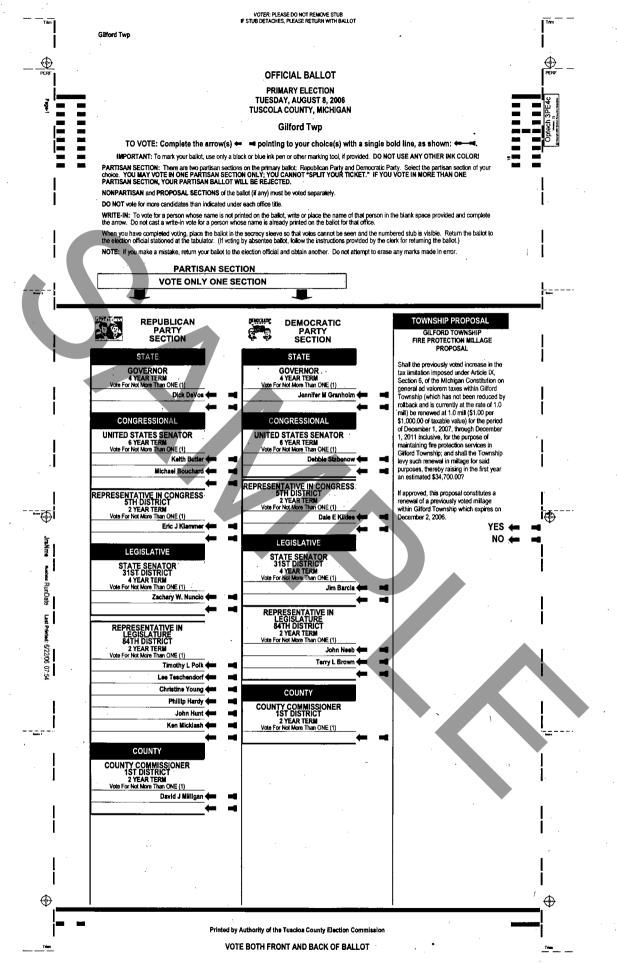

112Elland/ Rawson prop on Dem Wern #36/20/06 Elnwood fire nullage racease 2007 - 2011 (mot 2012) Variar Dup pet 1 - Varier Noverta- Newson grop - right side cut of 888.742. 8037 742. 8038 Kay Derre Williams Dactor, Kengton, Koeftor Welestoern