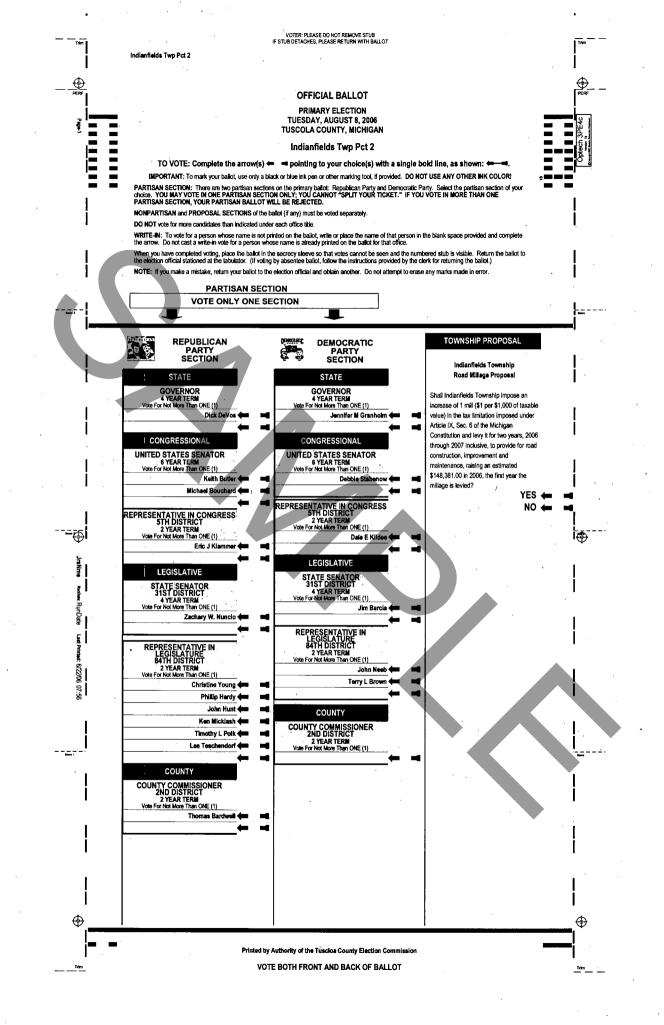

112Elland/ Rawson prop on Dem Wern #36/20/06 Elnwood fire nullage racease 2007 - 2011 (mot 2012) Variar Dup pet 1 - Varier Noverta- Newson grop - right side cut of 888.742. 8037 742. 8038 Kay Derre Williams Dactor, Kengton, Koeftor Welestoern