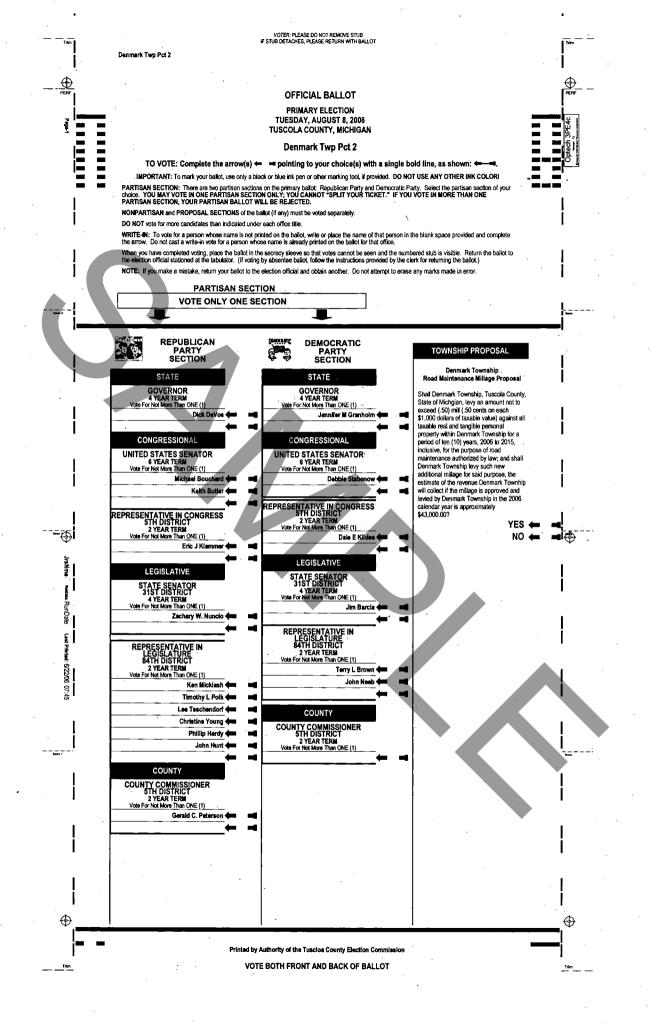

112Elland/ Rawson prop on Dem Wern #36/20/06 Elnwood fire nullage racease 2007 - 2011 (mot 2012) Variar Dup pet 1 - Varier Noverta- Newson grop - right side cut of 888.742. 8037 742. 8038 Kay Derre Williams Dactor, Kengton, Koeftor Welestoern