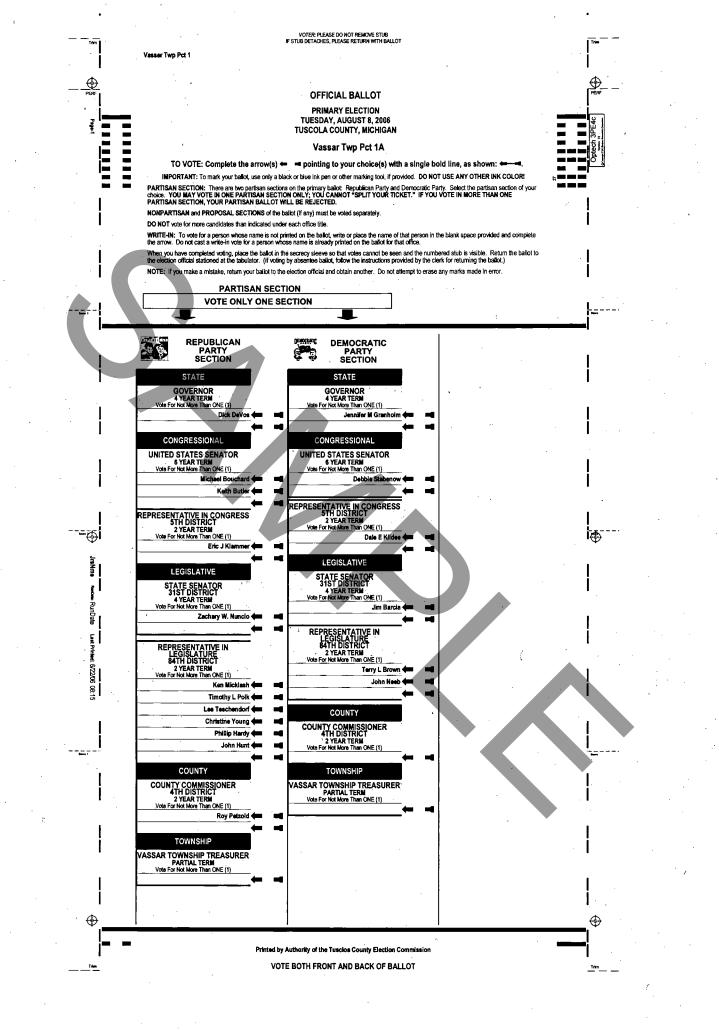

112Elland/ Rawson prop on Dem Wern #36/20/06 Elnwood fire nullage racease 2007 - 2011 (mot 2012) Variar Dup pet 1 - Varier Noverta- Newson grop - right side cut of 888.742. 8037 742. 8038 Kay Derre Williams Dactor, Kengton, Koeftor Welestoern