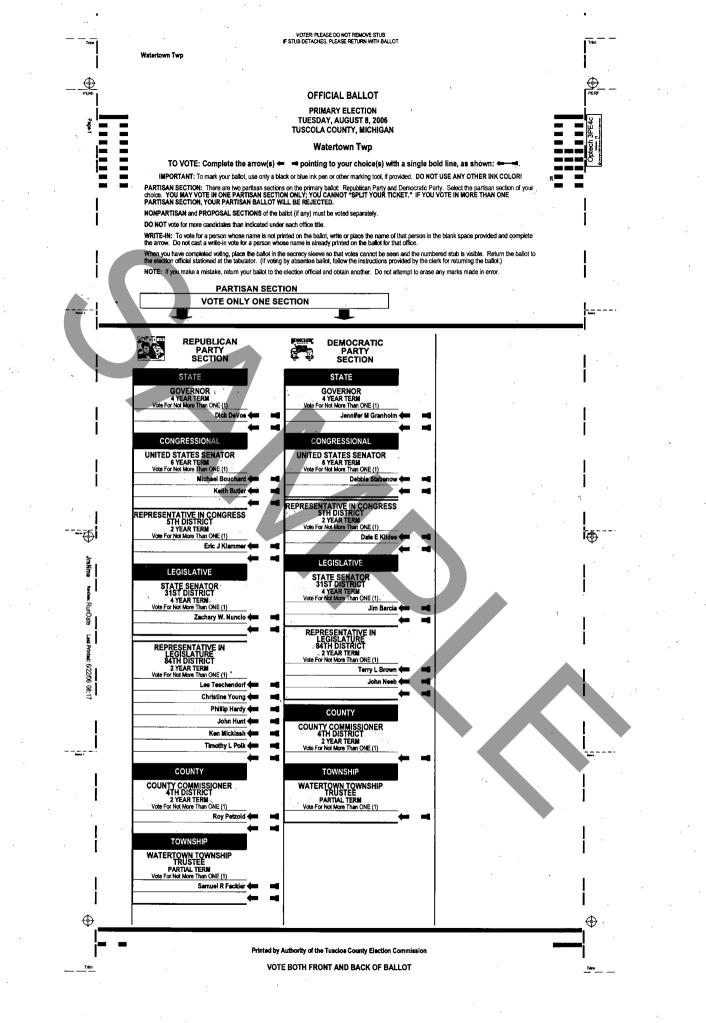

112Elland/ Rawson prop on Dem Wern #36/20/06 Elnwood fire nullage racease 2007 - 2011 (mot 2012) Variar Dup pet 1 - Varier Noverta- Newson grop - right side cut of 888.742. 8037 742. 8038 Kay Derre Williams Dactor, Kengton, Koeftor Welestoern