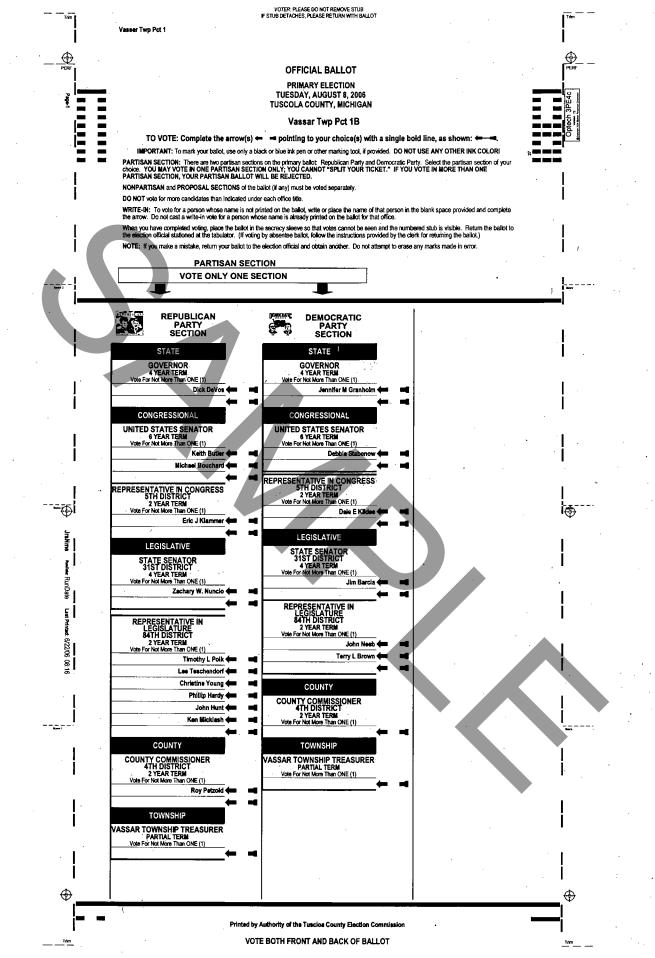

112Elland/ Rawson prop on Dem Wern #36/20/06 Elnwood fire nullage racease 2007 - 2011 (mot 2012) Variar Dup pet 1 - Varier Noverta- Newson grop - right side cut of 888.742. 8037 742. 8038 Kay Derre Williams Dactor, Kengton, Koeftor Welestoern