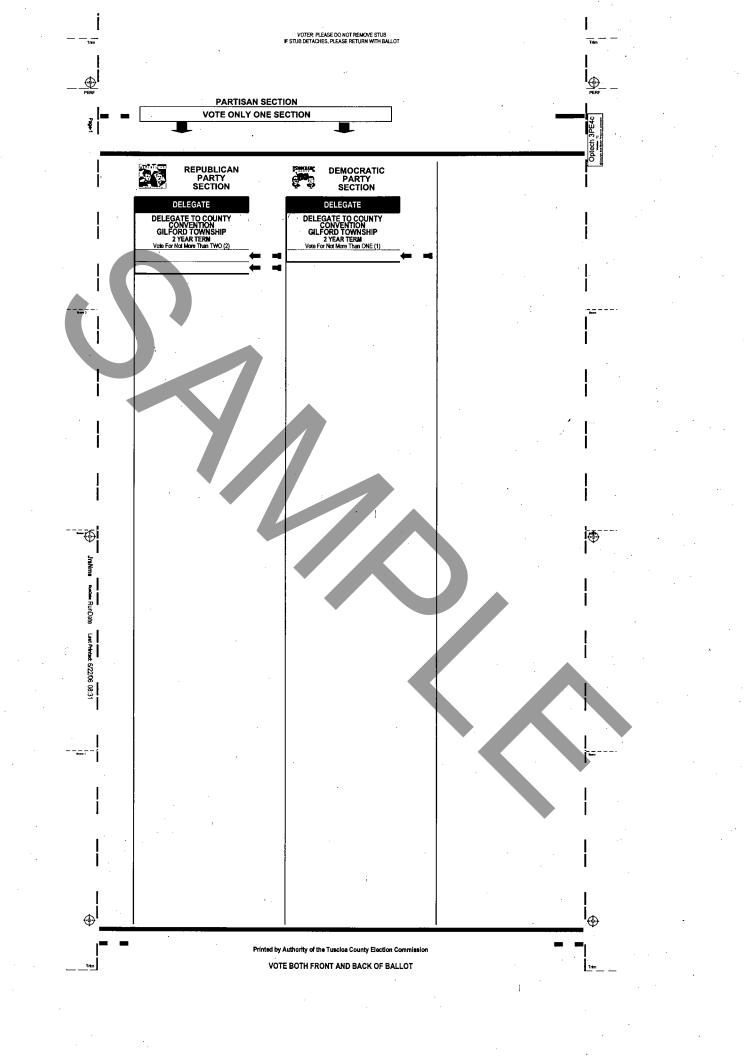

112Elland/ Rawson prop on Dem Wern #36/20/06 Elnwood fire nullage racease 2007 - 2011 (mot 2012) Variar Dup pet 1 - Varier Noverta- Newson grop - right side cut of 888.742. 8037 742. 8038 Kay Derre Williams Dactor, Kengton, Koeftor Welestoern