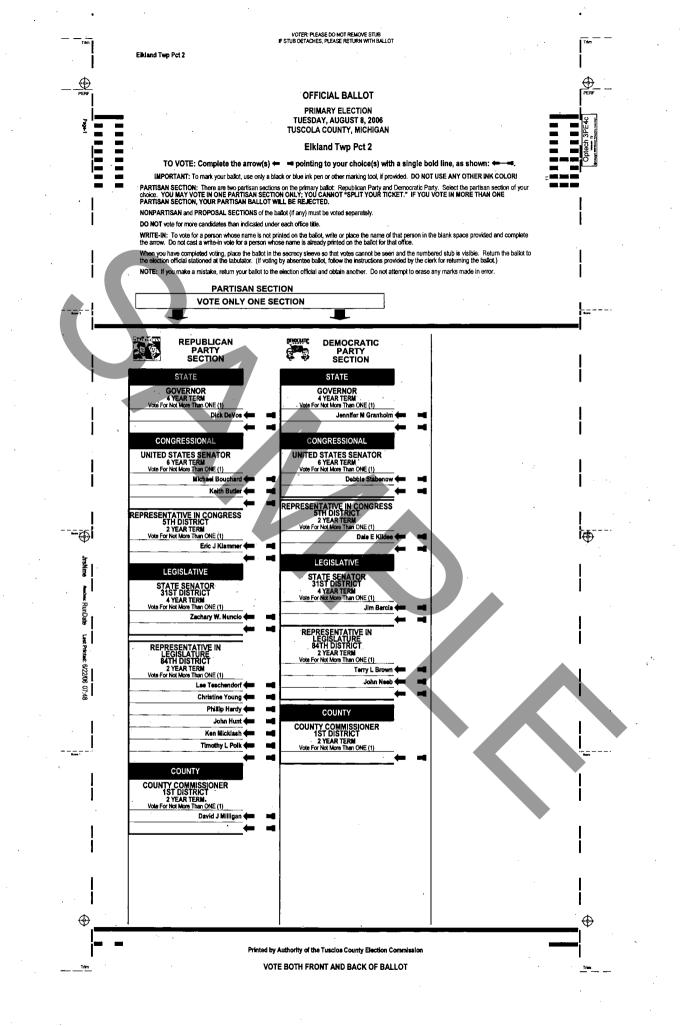

112Elland/ Rawson prop on Dem Wern #36/20/06 Elnwood fire nullage racease 2007 - 2011 (mot 2012) Variar Dup pet 1 - Varier Noverta- Newson grop - right side cut of 888.742. 8037 742. 8038 Kay Derre Williams Dactor, Kengton, Koeftor Welestoern