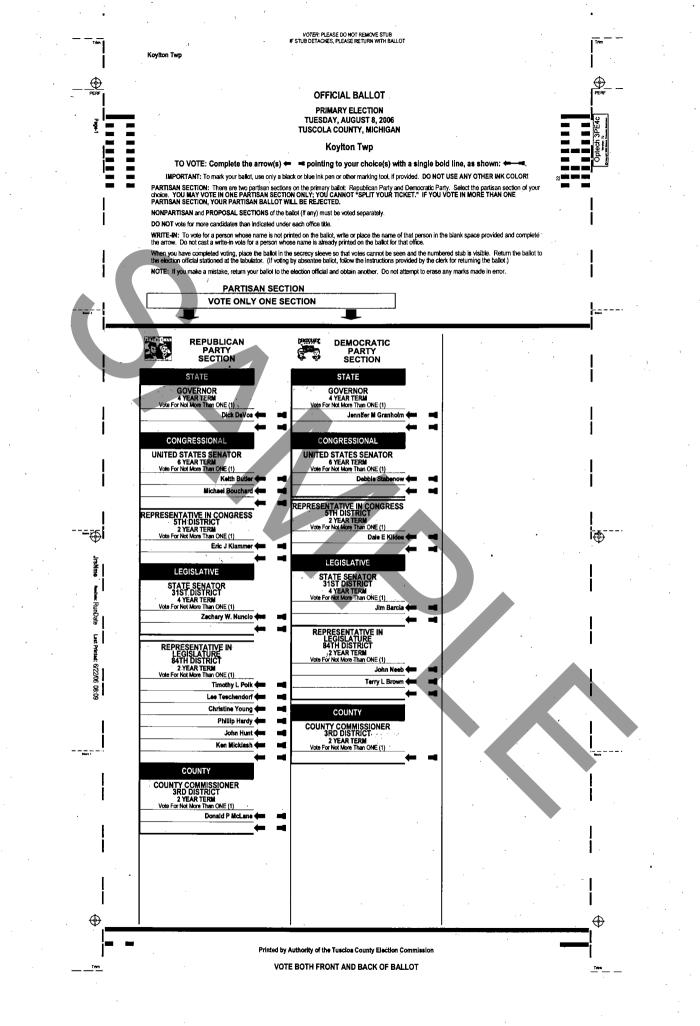

112Elland/ Rawson prop on Dem Wern #36/20/06 Elnwood fire nullage racease 2007 - 2011 (mot 2012) Variar Dup pet 1 - Varier Noverta- Newson grop - right side cut of 888.742. 8037 742. 8038 Kay Derre Williams Dactor, Kengton, Koeftor Welestoern