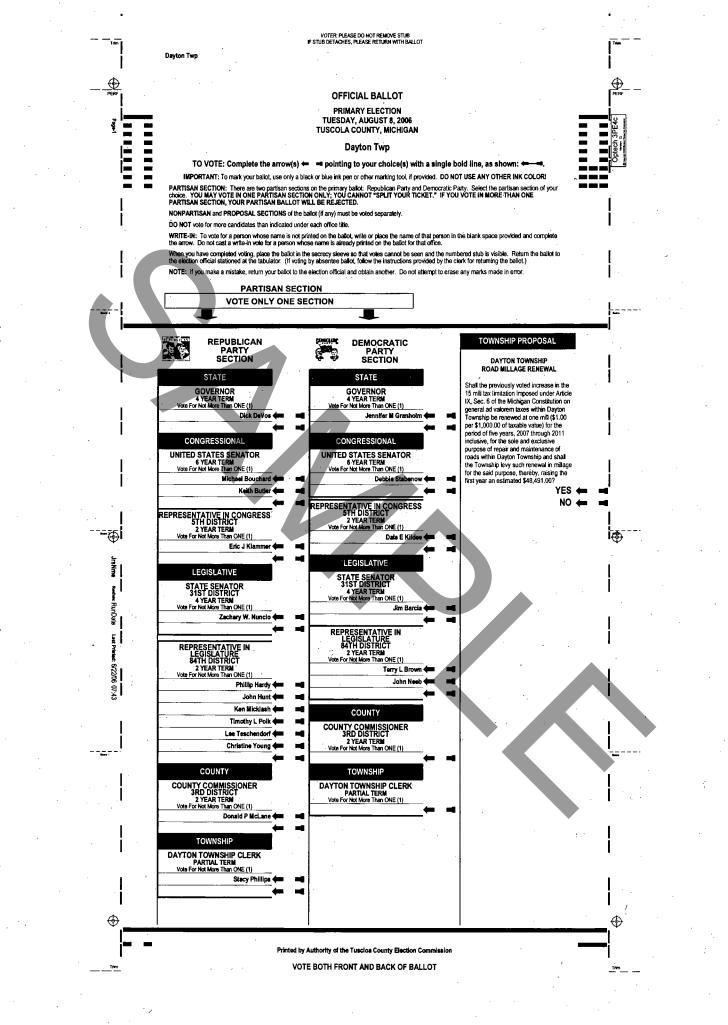

112Elland/ Rawson prop on Dem Wern #36/20/06 Elnwood fire nullage racease 2007 - 2011 (mot 2012) Variar Dup pet 1 - Varier Noverta- Newson grop - right side cut of 888.742. 8037 742. 8038 Kay Derre Williams Dactor, Kengton, Koeftor Welestoern