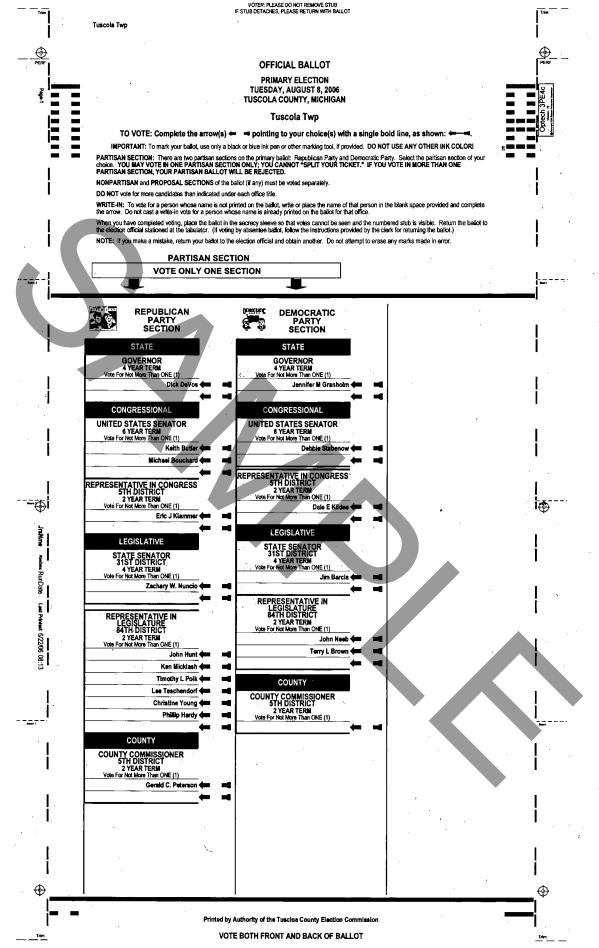

112Elland/ Rawson prop on Dem Wern #36/20/06 Elnwood fire nullage racease 2007 - 2011 (mot 2012) Variar Dup pet 1 - Varier Noverta- Newson grop - right side cut of 888.742. 8037 742. 8038 Kay Derre Williams Dactor, Kengton, Koeftor Welestoern