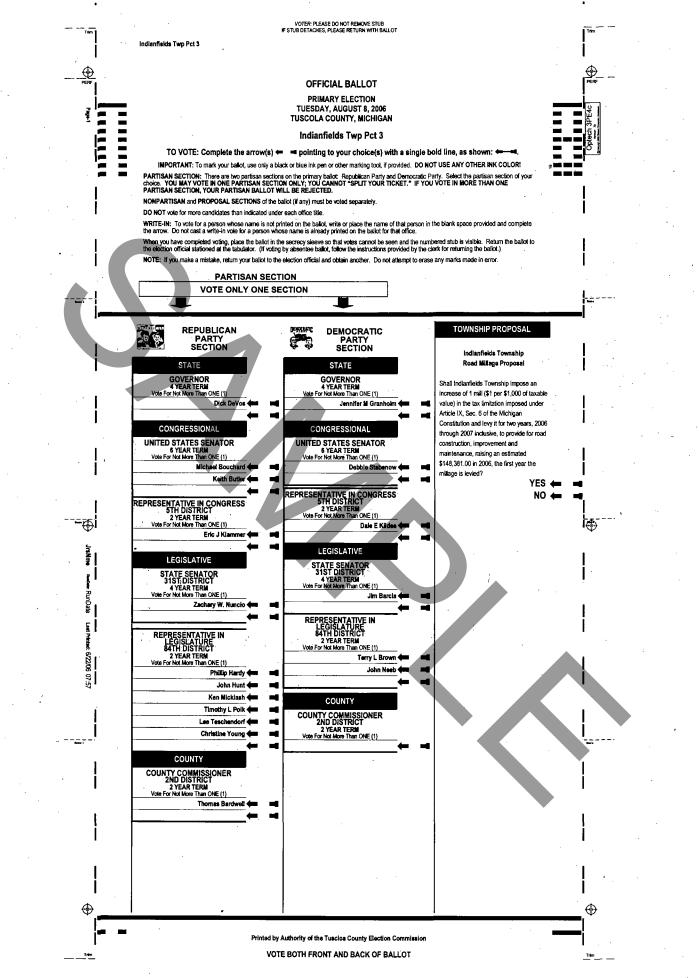

112Elland/ Rawson prop on Dem Wern #36/20/06 Elnwood fire nullage racease 2007 - 2011 (mot 2012) Variar Dup pet 1 - Varier Noverta- Newson grop - right side cut of 888.742. 8037 742. 8038 Kay Derre Williams Dactor, Kengton, Koeftor Welestoern