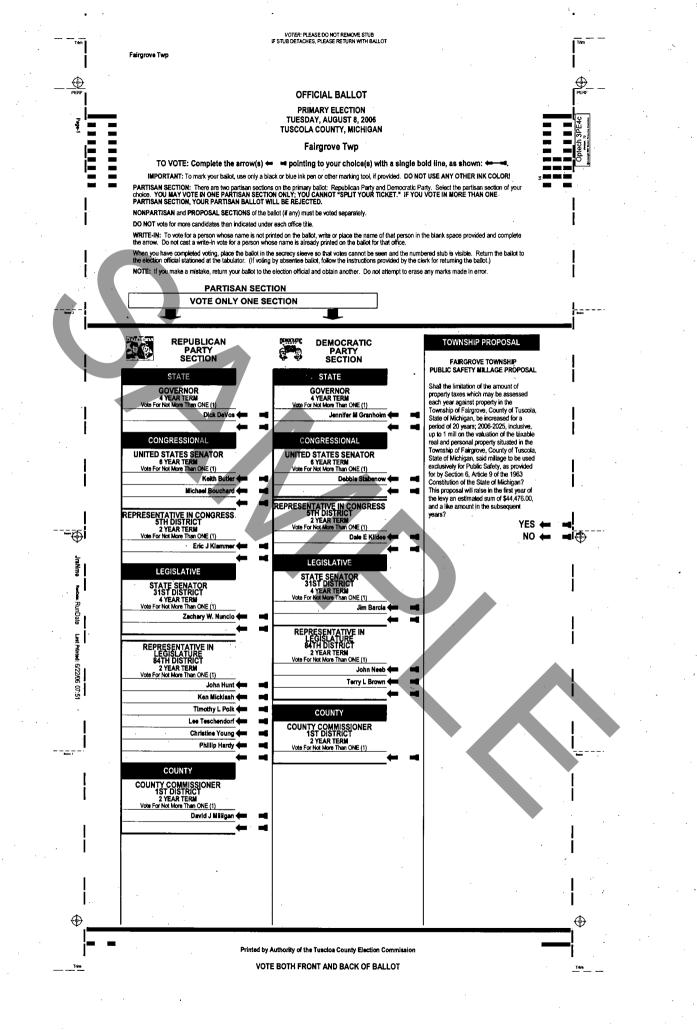

. .

































































.































Miller Consultations & Elections, Inc.

Dear MC & E client:

## SUBJECT: BALLOT PROOF-E-MAILED or FAXED

## **Please proof carefully**

For your protection, please read the attached PDF proof for layout, content, misspelled words.

Make corrections and alterations clearly and fax those corrections to **888-742-8038** Only those items marked will be changed. Please return this form and original proof with corrections promptly as printing does not occur until after proof approval.

CHANGES AFTER PROOF APPROVAL may incur extra charges.

Approved as is \_\_\_\_\_ Approved with corrections\_\_\_\_

Make corrections and submit an additional proof.

Approved by Date

Thank you, MC &E.

Office 888-742-8037 Fax 888-742