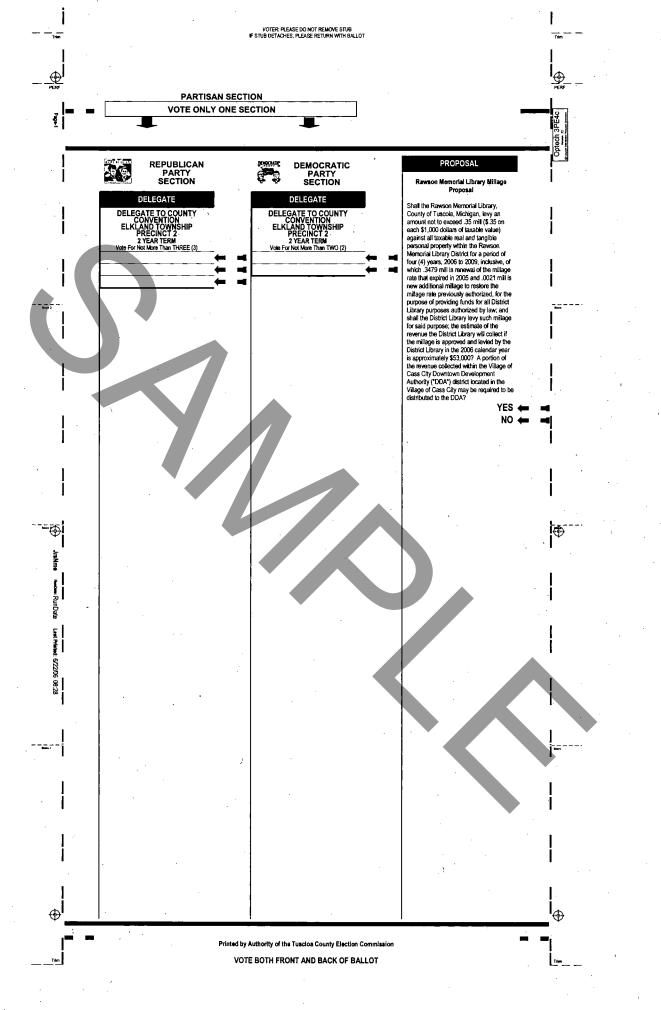

112Elland/ Rawson prop on Dem Wern #36/20/06 Elnwood fire nullage racease 2007 - 2011 (mot 2012) Variar Dup pet 1 - Varier Noverta- Newson grop - right side cut of 888.742. 8037 742. 8038 Kay Derre Williams Dactor, Kengton, Koeftor Welestoern