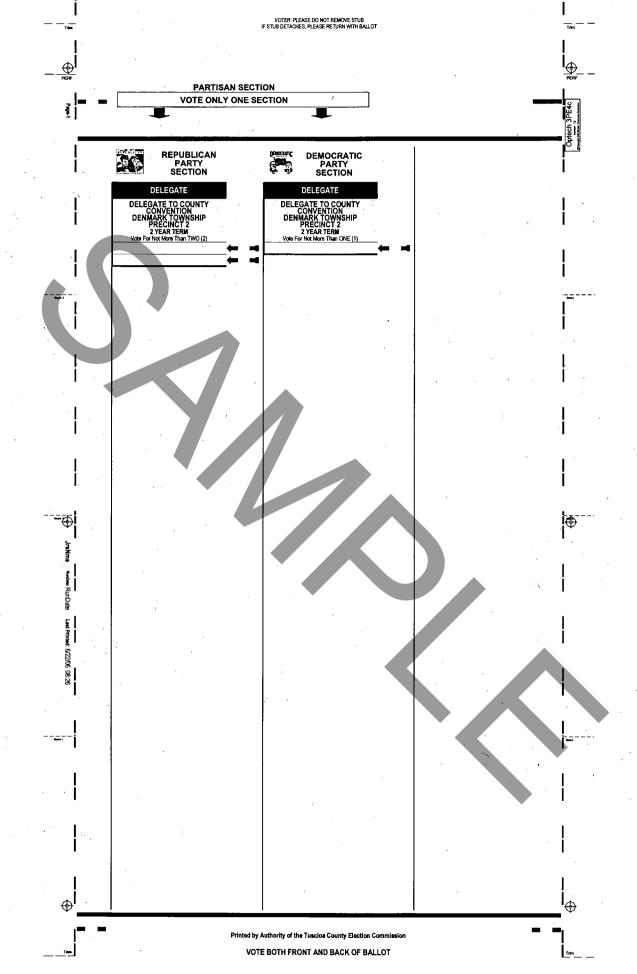

112Elland/ Rawson prop on Dem Wern #36/20/06 Elnwood fire nullage racease 2007 - 2011 (mot 2012) Variar Dup pet 1 - Varier Noverta- Newson grop - right side cut of 888.742. 8037 742. 8038 Kay Derre Williams Dactor, Kengton, Koeftor Welestoern