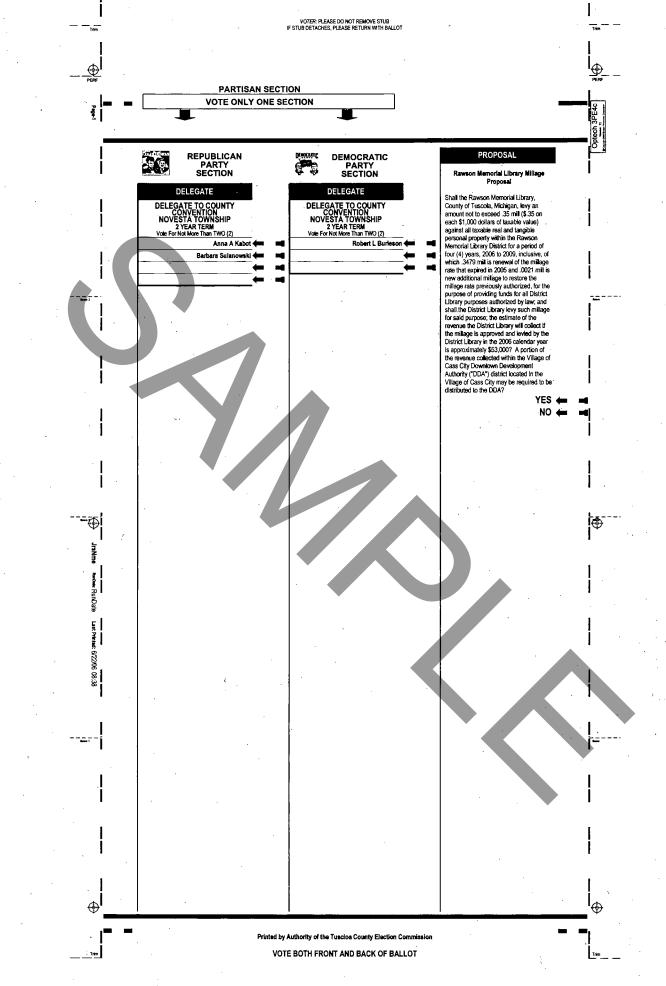

112Elland/ Rawson prop on Dem Wern #36/20/06 Elnwood fire nullage racease 2007 - 2011 (mot 2012) Variar Dup pet 1 - Varier Noverta- Newson grop - right side cut of 888.742. 8037 742. 8038 Kay Derre Williams Dactor, Kengton, Koeftor Welestoern