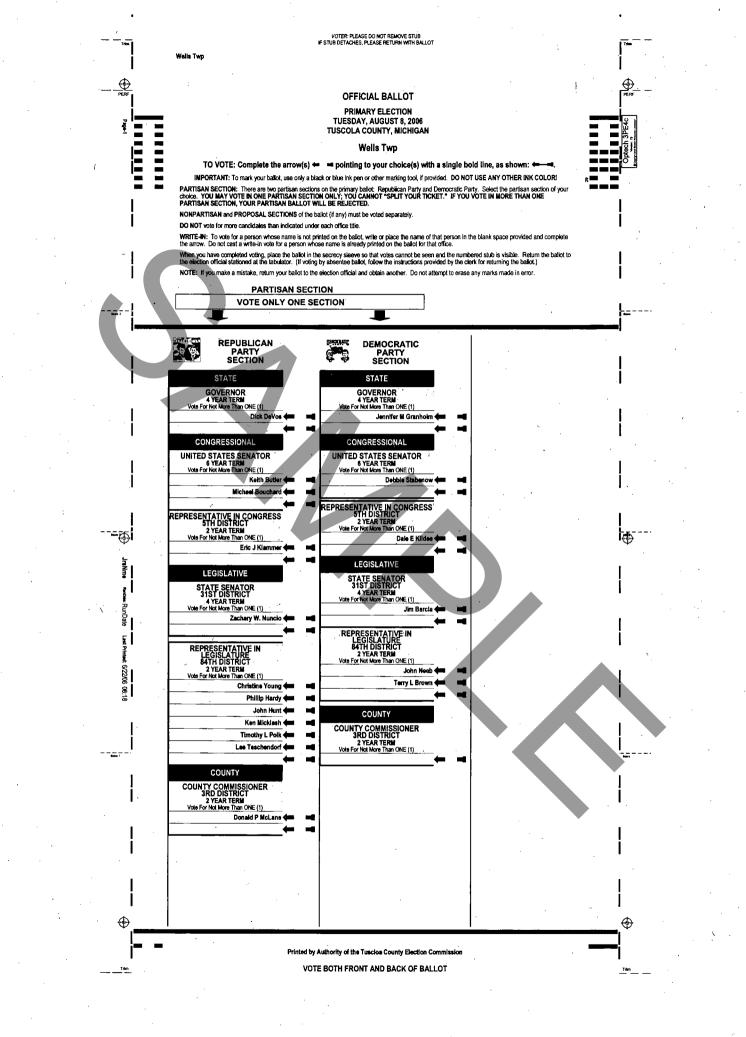

112Elland/ Rawson prop on Dem Wern #36/20/06 Elnwood fire nullage racease 2007 - 2011 (mot 2012) Variar Dup pet 1 - Varier Noverta- Newson grop - right side cut of 888.742. 8037 742. 8038 Kay Derre Williams Dactor, Kengton, Koeftor Welestoern