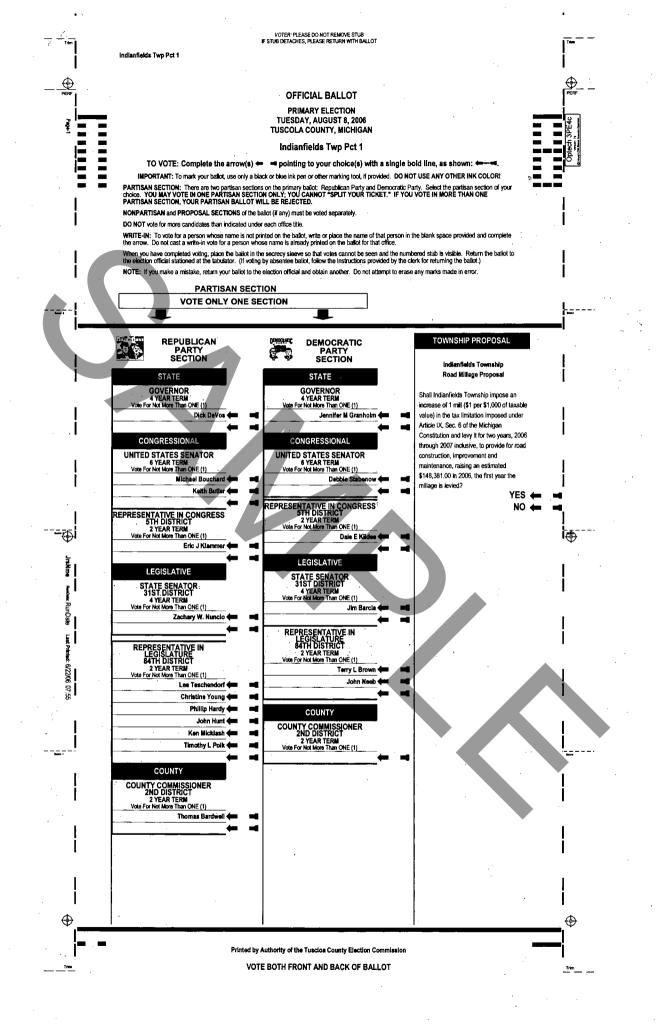

112Elland/ Rawson prop on Dem Wern #36/20/06 Elnwood fire nullage racease 2007 - 2011 (mot 2012) Variar Dup pet 1 - Varier Noverta- Newson grop - right side cut of 888.742. 8037 742. 8038 Kay Derre Williams Dactor, Kengton, Koeftor Welestoern