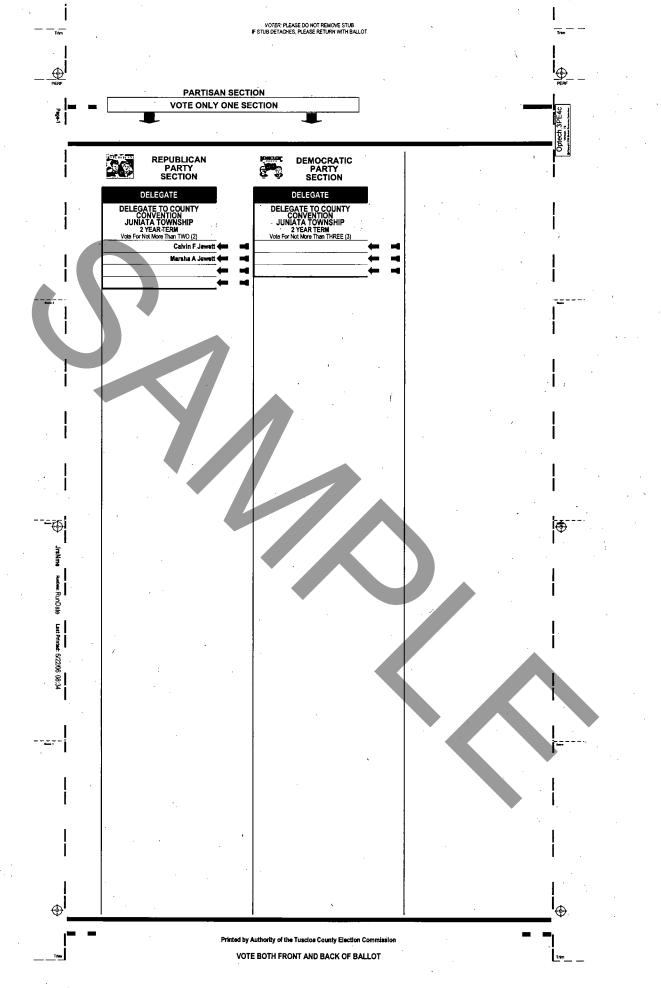

112Elland/ Rawson prop on Dem Wern #36/20/06 Elnwood fire nullage racease 2007 - 2011 (mot 2012) Variar Dup pet 1 - Varier Noverta- Newson grop - right side cut of 888.742. 8037 742. 8038 Kay Derre Williams Dactor, Kengton, Koeftor Welestoern