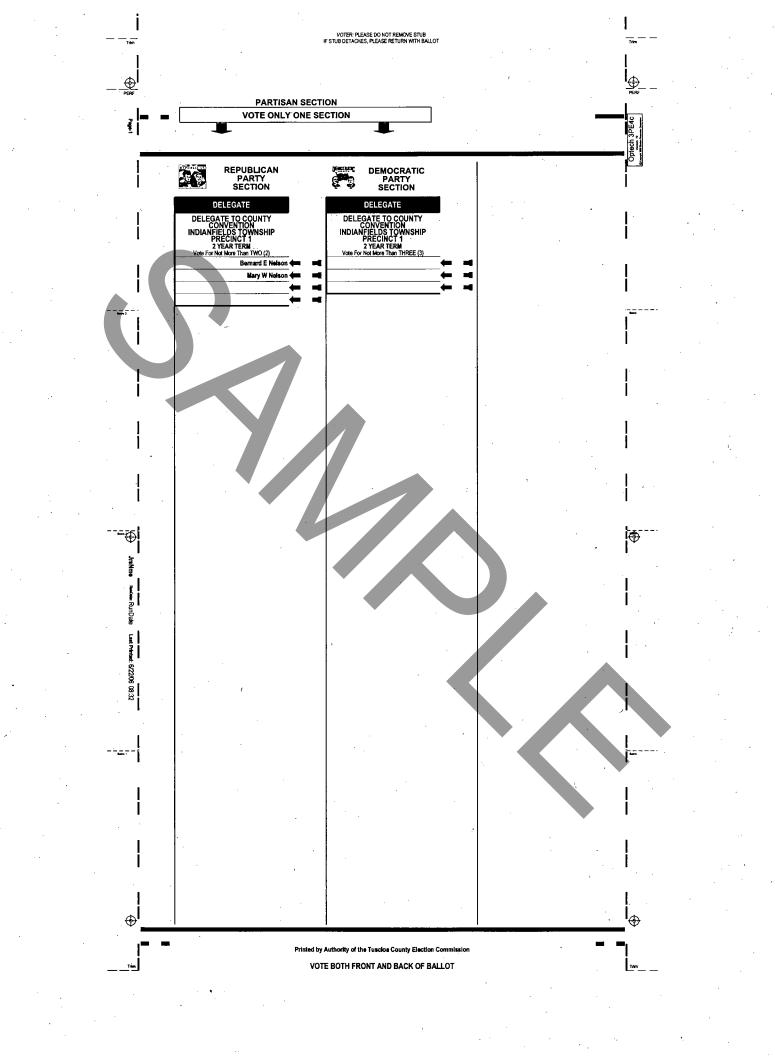

112Elland/ Rawson prop on Dem Wern #36/20/06 Elnwood fire nullage racease 2007 - 2011 (mot 2012) Variar Dup pet 1 - Varier Noverta- Newson grop - right side cut of 888.742. 8037 742. 8038 Kay Derre Williams Dactor, Kengton, Koeftor Welestoern