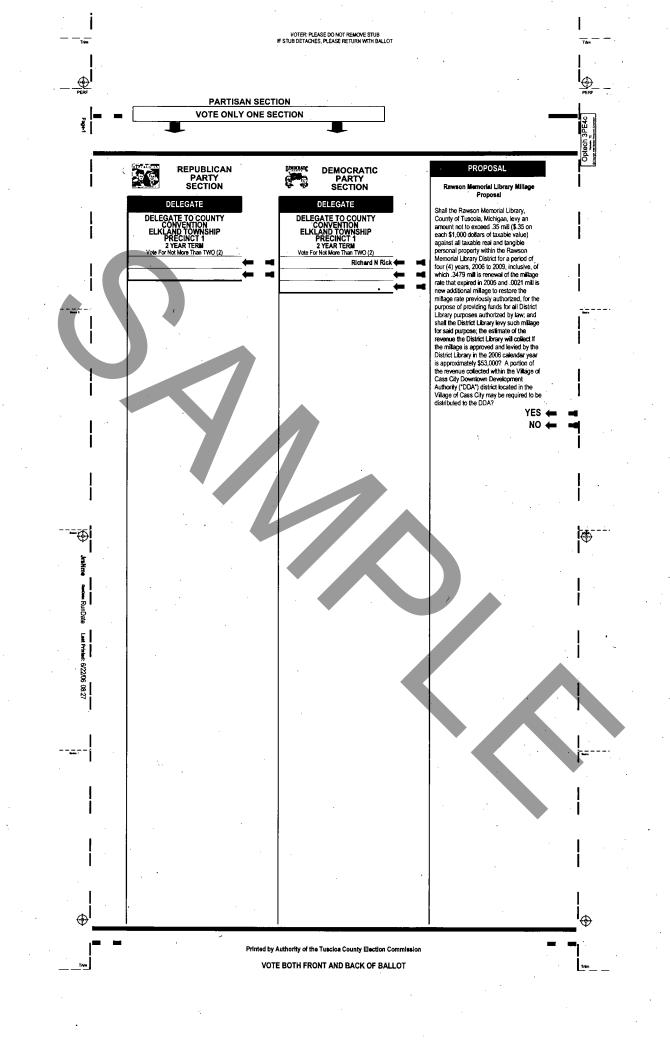

112Elland/ Rawson prop on Dem Wern #36/20/06 Elnwood fire nullage racease 2007 - 2011 (mot 2012) Variar Dup pet 1 - Varier Noverta- Newson grop - right side cut of 888.742. 8037 742. 8038 Kay Derre Williams Dactor, Kengton, Koeftor Welestoern