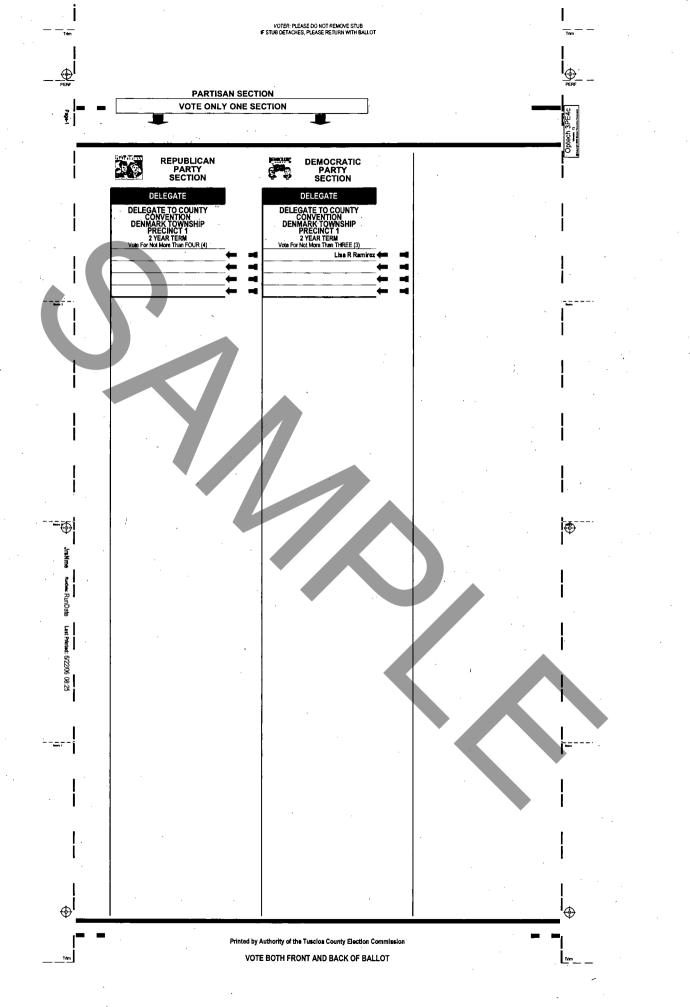

112Elland/ Rawson prop on Dem Wern #36/20/06 Elnwood fire nullage racease 2007 - 2011 (mot 2012) Variar Dup pet 1 - Varier Noverta- Newson grop - right side cut of 888.742. 8037 742. 8038 Kay Derre Williams Dactor, Kengton, Koeftor Welestoern