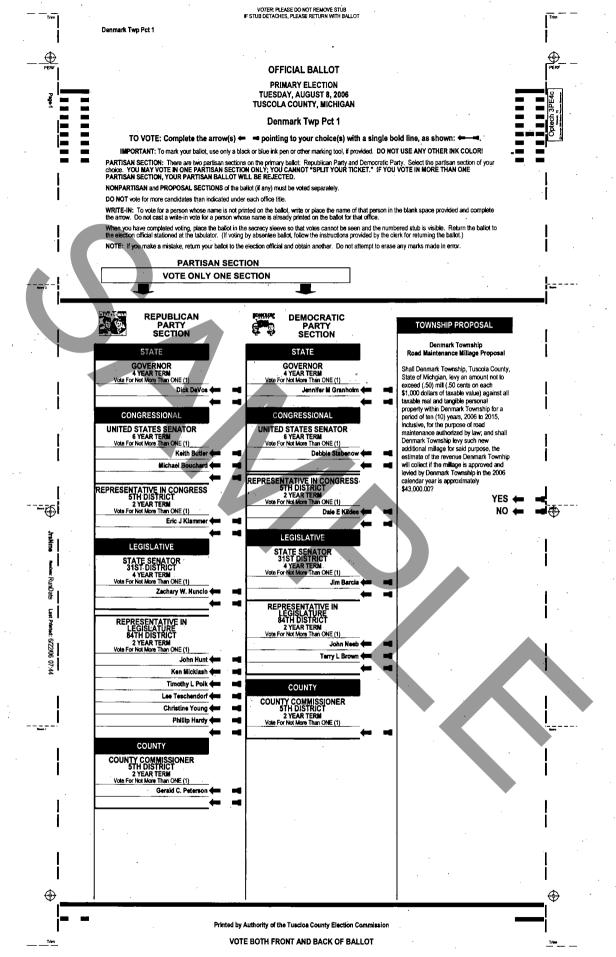

112Elland/ Rawson prop on Dem Wern #36/20/06 Elnwood fire nullage racease 2007 - 2011 (mot 2012) Variar Dup pet 1 - Varier Noverta- Newson grop - right side cut of 888.742. 8037 742. 8038 Kay Derre Williams Dactor, Kengton, Koeftor Welestoern