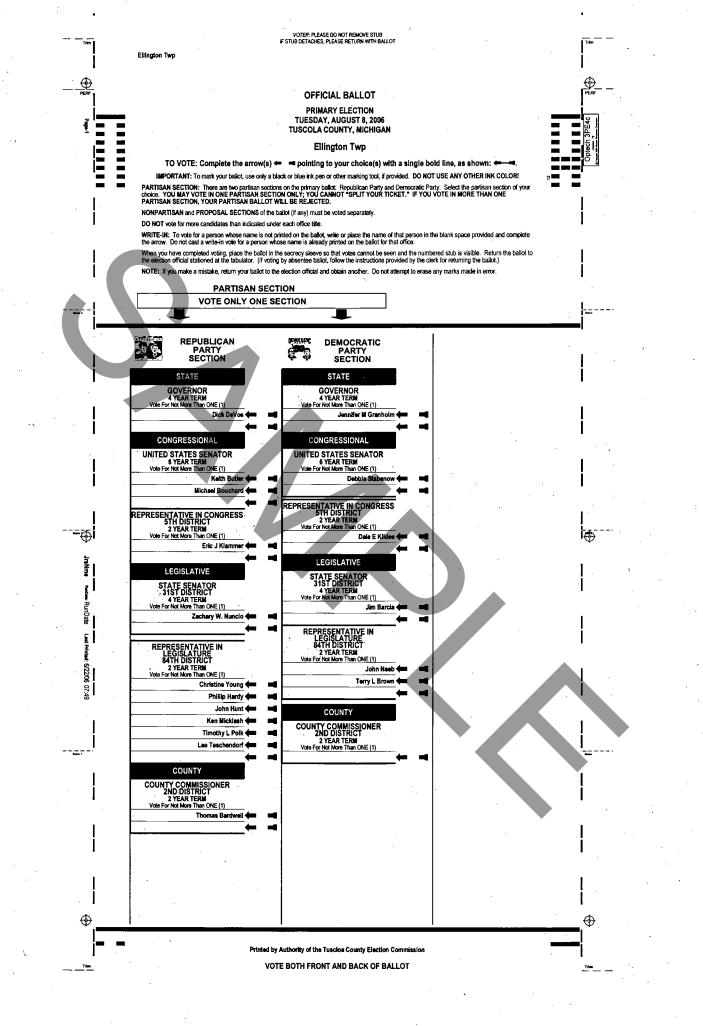

112Elland/ Rawson prop on Dem Wern #36/20/06 Elnwood fire nullage racease 2007 - 2011 (mot 2012) Variar Dup pet 1 - Varier Noverta- Newson grop - right side cut of 888.742. 8037 742. 8038 Kay Derre Williams Dactor, Kengton, Koeftor Welestoern