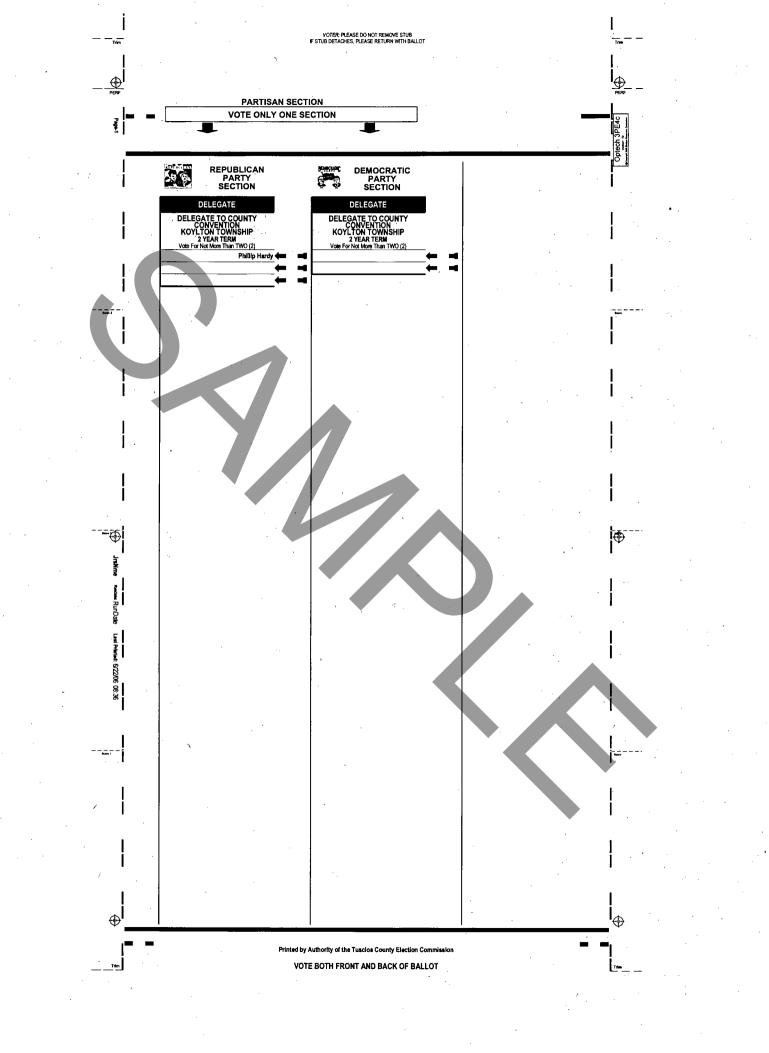

112Elland/ Rawson prop on Dem Wern #36/20/06 Elnwood fire nullage racease 2007 - 2011 (mot 2012) Variar Dup pet 1 - Varier Noverta- Newson grop - right side cut of 888.742. 8037 742. 8038 Kay Derre Williams Dactor, Kengton, Koeftor Welestoern