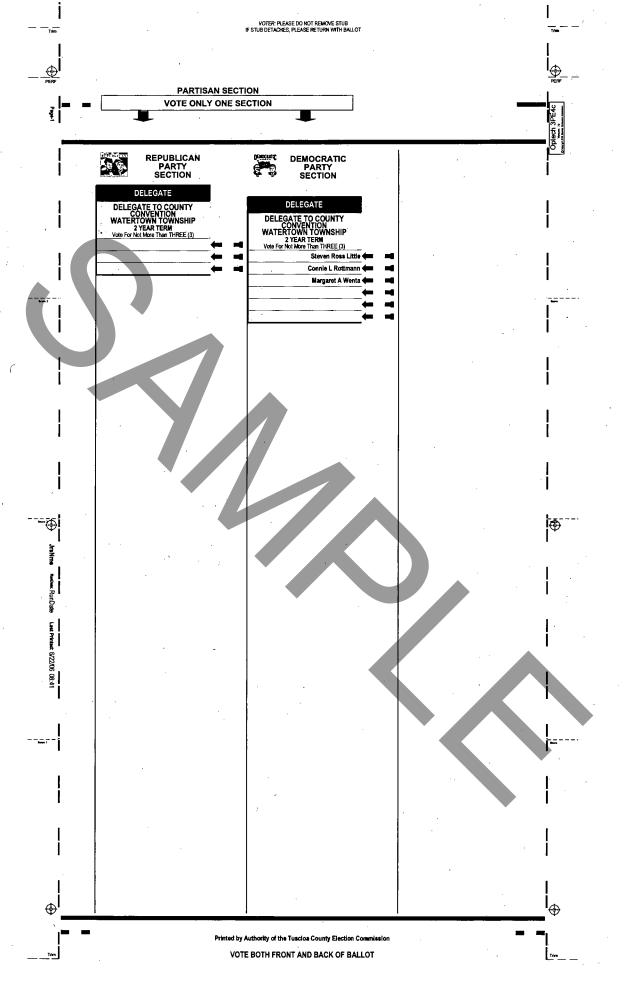

112Elland/ Rawson prop on Dem Wern #36/20/06 Elnwood fire nullage racease 2007 - 2011 (mot 2012) Variar Dup pet 1 - Varier Noverta- Newson grop - right side cut of 888.742. 8037 742. 8038 Kay Derre Williams Dactor, Kengton, Koeftor Welestoern