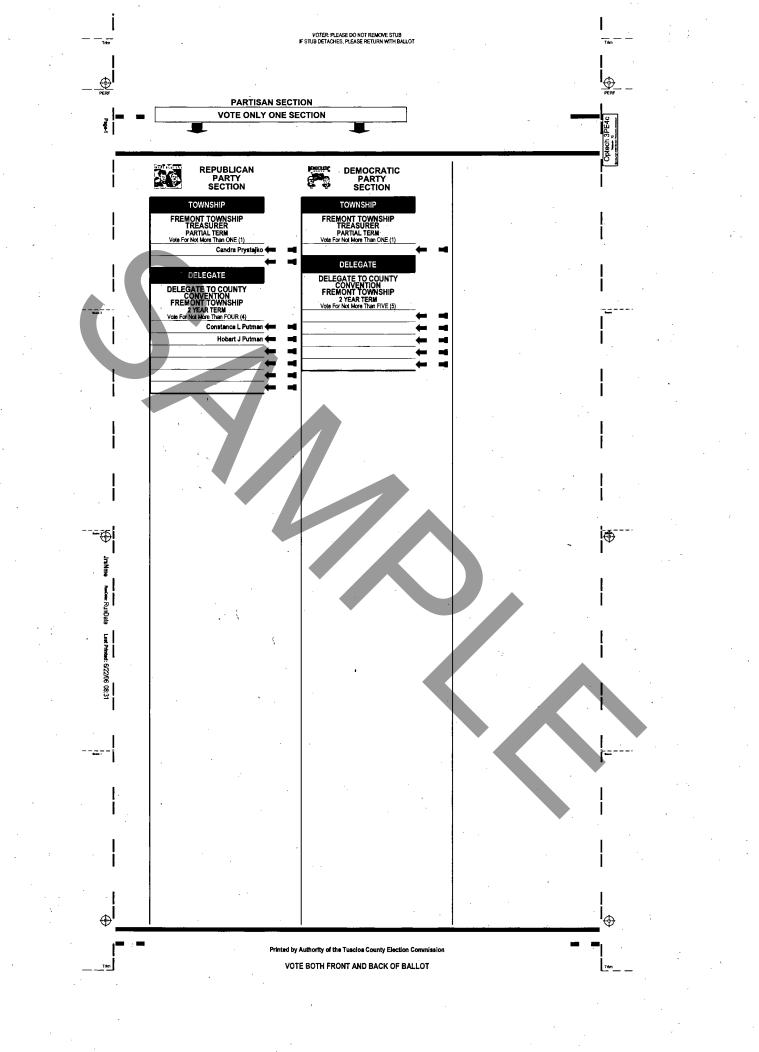

112Elland/ Rawson prop on Dem Wern #36/20/06 Elnwood fire nullage racease 2007 - 2011 (mot 2012) Variar Dup pet 1 - Varier Noverta- Newson grop - right side cut of 888.742. 8037 742. 8038 Kay Derre Williams Dactor, Kengton, Koeftor Welestoern