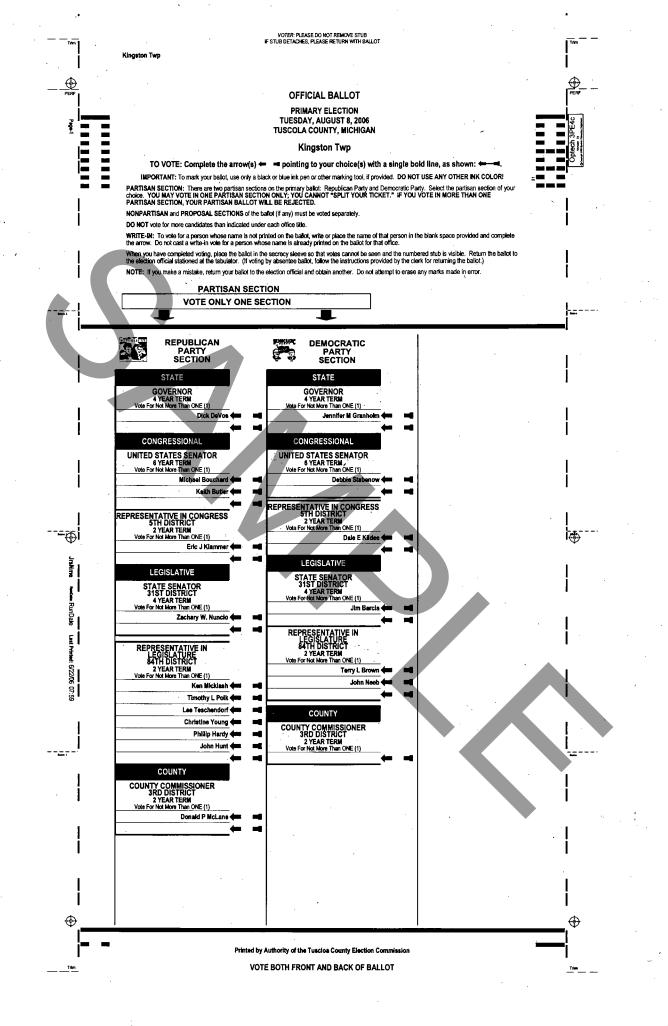

112Elland/ Rawson prop on Dem Wern #36/20/06 Elnwood fire nullage racease 2007 - 2011 (mot 2012) Variar Dup pet 1 - Varier Noverta- Newson grop - right side cut of 888.742. 8037 742. 8038 Kay Derre Williams Dactor, Kengton, Koeftor Welestoern