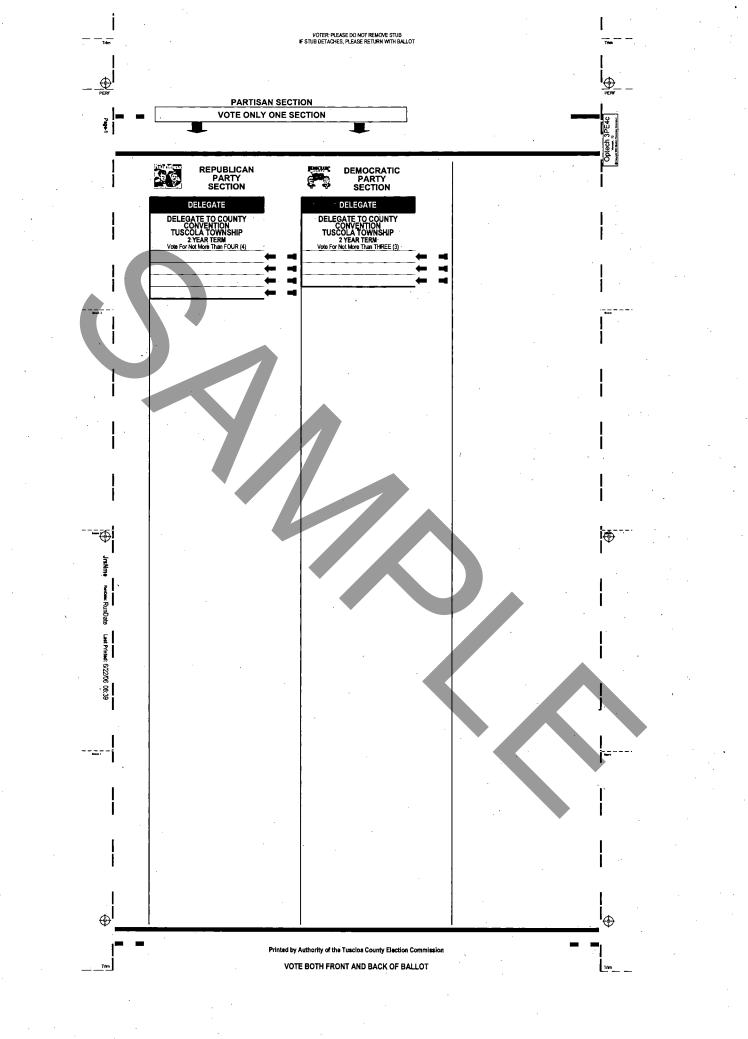

112Elland/ Rawson prop on Dem Wern #36/20/06 Elnwood fire nullage racease 2007 - 2011 (mot 2012) Variar Dup pet 1 - Varier Noverta- Newson grop - right side cut of 888.742. 8037 742. 8038 Kay Derre Williams Dactor, Kengton, Koeftor Welestoern